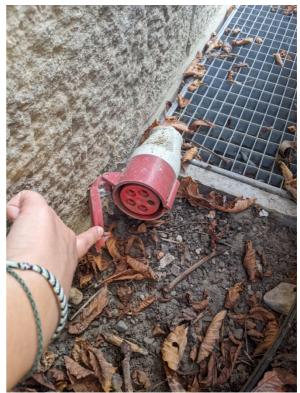

#### **Power:**

At the back of the Kaserne Basel it has a small staircase. To the right of the stairs is a wooden board leaning against the wall. Behind it you will find the power connection: