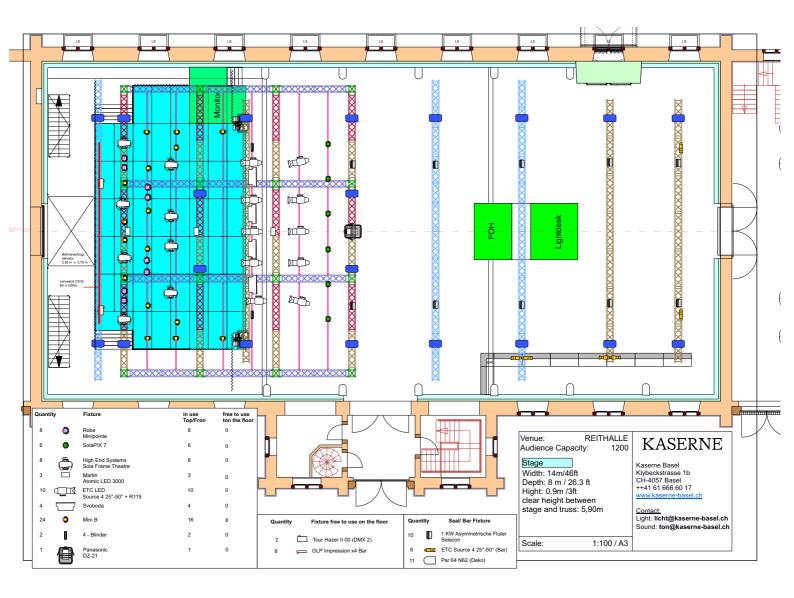

### STAGE

Width: 14m/46ft Depth: 8 m / 26.3 ft Hight: 0.9m /3ft (clearance to truss: 5.9 m / 19.3 ft)

## KASERNE T+41 61 666 60 00 www.kaserne-basel.ch buero@kaserne-basel.ch

Video

PROJECTOR SCREEN

1x Panasonic DZ21 1x Gerriets Show 9m x 5.6m (16:9)

Ground Plan standard light setup

KASERNE T+41 61 666 60 00 www.kaserne-basel.ch buero@kaserne-basel.ch