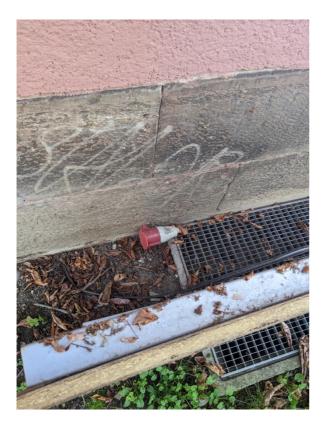

#### **Power:**

At the back of the Kaserne Basel it has a small staircase. To the right of the stairs is a wooden board leaning against the wall. Behind it you will find the power connection: