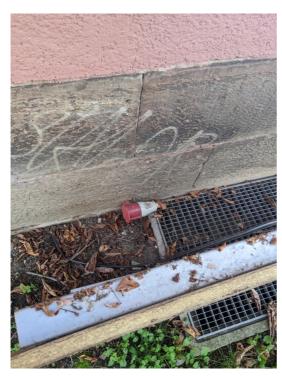

### Power:

At the back of the Kaserne Basel it has a small staircase. To the right of the stairs is a wooden board leaning against the wall. Behind it you will find the power connection: