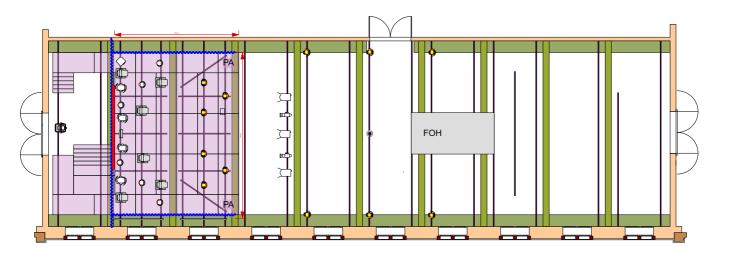

# KASERNE T+41 61 666 60 00 www.kaserne-basel.ch buero@kaserne-basel.ch

Ground Plan standard light setup

| Venue:<br>Audience Capa             | ROSSTALL 1 acity: 600 | KASERNE                                                                                                                                                 |
|-------------------------------------|-----------------------|---------------------------------------------------------------------------------------------------------------------------------------------------------|
| Stage<br>Width:<br>Depth:<br>Hight: | 8m<br>6m<br>0.70m     | Kaserne Basel Klybeckstrasse 1b CH-4057 Basel ++41 61 666 60 17 www.kaserne-basel.ch Contact: Light: licht@kaserne-basel.ch Sound: ton@kaserne-basel.ch |
| Scale:                              | 1:100 / A3            |                                                                                                                                                         |