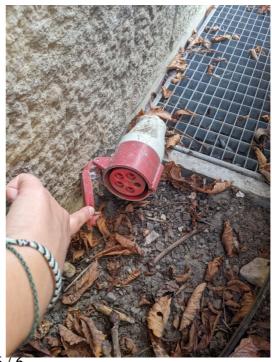

### Power:

At the back of the Kaserne Basel it has a small staircase. To the right of the stairs is a wooden board leaning against the wall. Behind it you will find the power connection: