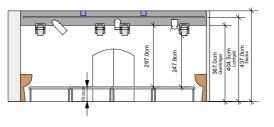

# KASERNE T+41 61 666 60 00 www.kaserne-basel.ch buero@kaserne-basel.ch

Ground Plan standard light setup

| Venue:<br>Audience Capa             | ROSSTALL 1 acity: 600 | KASERNE                                                                                                                                                 |
|-------------------------------------|-----------------------|---------------------------------------------------------------------------------------------------------------------------------------------------------|
| Stage<br>Width:<br>Depth:<br>Hight: | 8m<br>6m<br>0.70m     | Kaserne Basel Klybeckstrasse 1b CH-4057 Basel ++41 61 666 60 17 www.kaserne-basel.ch Contact: Light: licht@kaserne-basel.ch Sound: ton@kaserne-basel.ch |
| Scale:                              | 1:100 / A3            |                                                                                                                                                         |