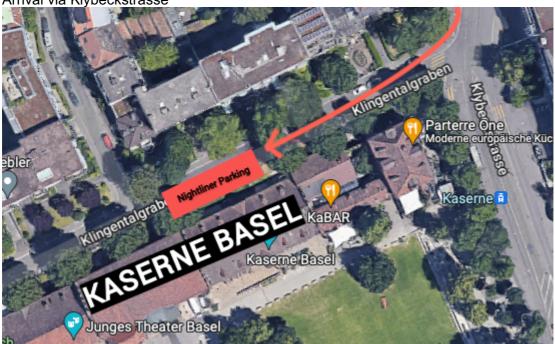

### **NIGHTLINER INFO**

## Parking:

Klingentalgraben, 4057 Basel (47°33'49.6"N / 7°35'25.0"E)

Arrival via Klybeckstrasse