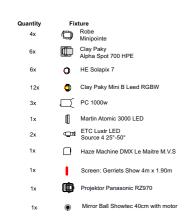

DIMMER

96x Dimmer ETC Transtechnik FDX2000 DP90 2.5kVA

INTELLIGENT **SPOTLIGHTS** 

8x Movinglight Spot MSR claypaky Alpha Spot HPE700

4x Movinglight Beam ROBE Mini Pointe

6x Movinglight Wash LED RGBW High End Solarpix 7

12x Movinglight Wash/Beam LED RGBW Clay Paky MiniB

8x LED Bar Tilt GLP impression X4Bar 10

9x Washer LED RGBW Cameo Thunder Wash 600

1x Stroboskop Martin Atomic LED 3000

3x PC 1kW Lutin Robert Juliat frontlights

2x LED Profiler ETC S4 Lustr 4 - 25°-50° ETC

STAGE EFFECTS

1x Fog Machine Data2 Smoke Factory

1x Haze Machine DMX Le Maitre M.V.S.

**VIDEO** 

1x Projector Panasonic RZ970 -**PROJECTORS** 

1x Screen 3.10 x 1.90m