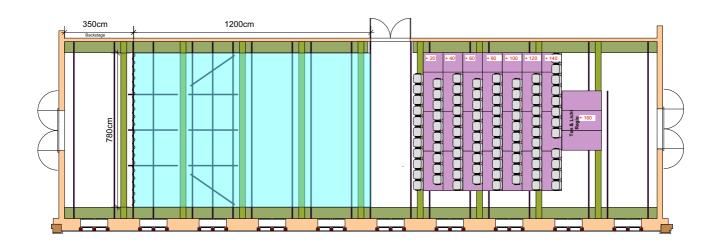

### Ground Plan With grandstand

| Venue:<br>Audience Ca               | ROSSSTALL 1 apacity: 84 | KASERNE                                                                                                                                                 |
|-------------------------------------|-------------------------|---------------------------------------------------------------------------------------------------------------------------------------------------------|
| Stage<br>Width:<br>Depth:<br>Hight: | 7.8 m<br>12 m<br>0 m    | Kasmerne Basel Klybeckstrasse 1b CH-4057 Basel ++41 61 666 60 17 www.kaseme-basel.ch Contact: Light: licht@kaserne-basel.ch Sound: ton@kaserne-basel.ch |
| Scale:                              | 1:100 / A3              |                                                                                                                                                         |