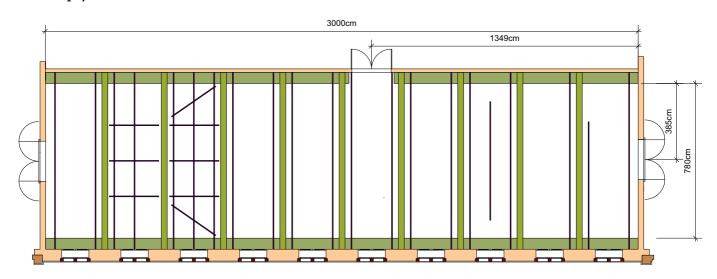

### **Ground Plan**

empty

| Venue: | ROSSSTALL 1 | KASERNE                                                                                           |
|--------|-------------|---------------------------------------------------------------------------------------------------|
|        |             | Kasmerne Basel<br>Klybeckstrasse 1b<br>CH-4057 Basel<br>++41 61 666 60 17<br>www.kaserne-basel.ch |
|        |             | Light: licht@kaserne-basel.ch<br>Sound: ton@kaserne-basel.ch                                      |
| Scale: | 1:100 / A3  |                                                                                                   |