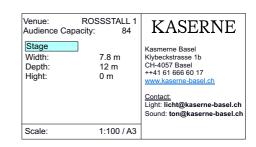

#### **STAGE**

Width: 7.8 m / 25.5 ft

Depht with grandstand: 12m / 39.3 ft (black or white dancefloor)

Depht Empty: 30 m / 98.4 ft (wooden floor)

Hight: 0 m/0 ft (Clearance to lights: 3.40 m / 11.2 ft)

### **Ground Plan**

empty

| Venue: | ROSSSTALL 1 | KASERNE                                                                                           |
|--------|-------------|---------------------------------------------------------------------------------------------------|
|        |             | Kasmerne Basel<br>Klybeckstrasse 1b<br>CH-4057 Basel<br>++41 61 666 60 17<br>www.kaserne-basel.ch |
|        |             | Light: licht@kaserne-basel.ch<br>Sound: ton@kaserne-basel.ch                                      |
| Scale: | 1:100 / A3  |                                                                                                   |