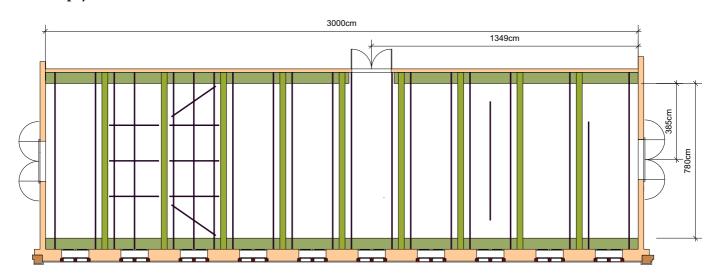

### **Ground Plan**

empty

| Venue: | ROSSSTALL 1 | KASERNE                                                                                           |
|--------|-------------|---------------------------------------------------------------------------------------------------|
|        |             | Kasmerne Basel<br>Klybeckstrasse 1b<br>CH-4057 Basel<br>++41 61 666 60 17<br>www.kaserne-basel.ch |
|        |             | Light: licht@kaserne-basel.ch<br>Sound: ton@kaserne-basel.ch                                      |
| Scale: | 1:100 / A3  |                                                                                                   |

#### **STAGE**

Width: 7.8 m / 25.5 ft

Depht with grandstand: 12m / 39.3 ft (black or white dancefloor)

Depht Empty: 30 m / 98.4 ft (wooden floor)

Hight: 0 m/0 ft (Clearance to lights: 3.40 m / 11.2 ft)