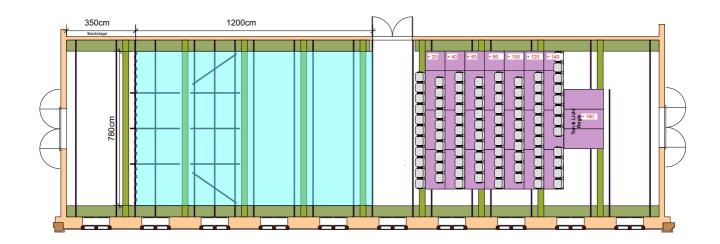

### Ground Plan With grandstand

#### **STAGE**

Width: 7.8 m / 25.5 ft

Depht with grandstand: 12m / 39.3 ft (black or white dancefloor)

Depht Empty: 30 m / 98.4 ft (wooden floor)

Hight: 0 m/0 ft (Clearance to lights: 3.40 m / 11.2 ft)