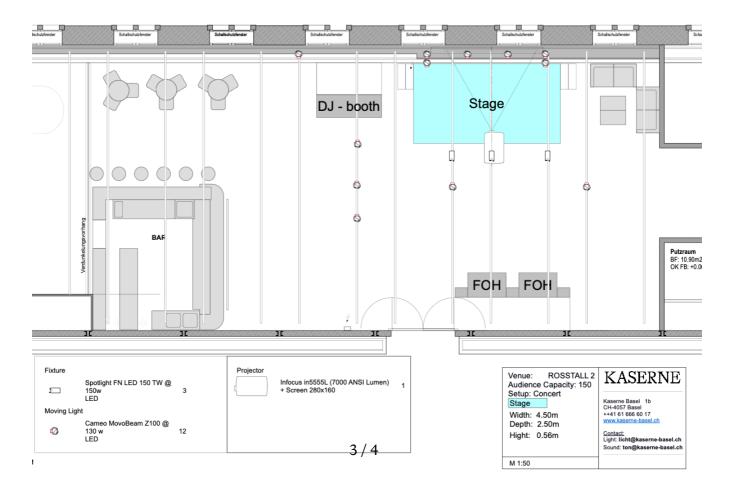

#### STAGE

Width: 4.50m / 15 ft Depth: 2.50 m / 8 ft Hight: 0.56 m / 1.8 ft Clearance to lights: 2.80 m / 8.2 ft

+41 61 666 60 05 licht@kaserne-basel.ch

Setup: Concert and standard light setup

**Kaserne Basel** Klybeckstrasse 1b CH-4057 Basel

KASERNE T+41 61 666 60 00 www.kaserne-basel.ch buero@kaserne-basel.ch

Setup: Podium