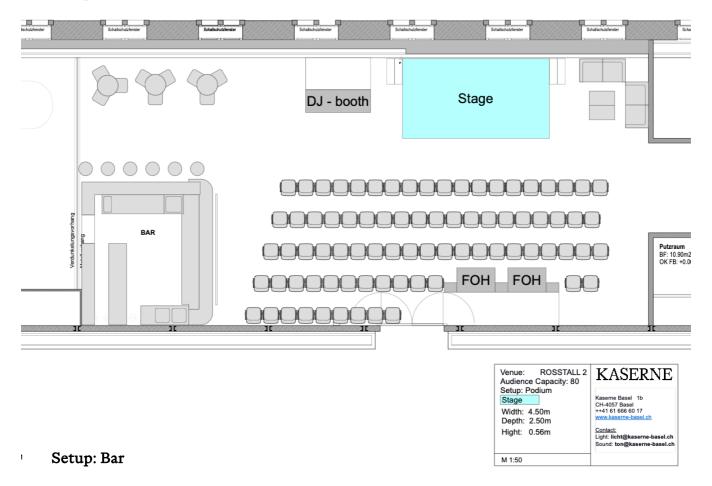

+41 61 666 60 05 licht@kaserne-basel.ch

Setup: Concert and standard light setup

**Kaserne Basel** Klybeckstrasse 1b CH-4057 Basel

KASERNE T+41 61 666 60 00 www.kaserne-basel.ch buero@kaserne-basel.ch

Setup: Podium