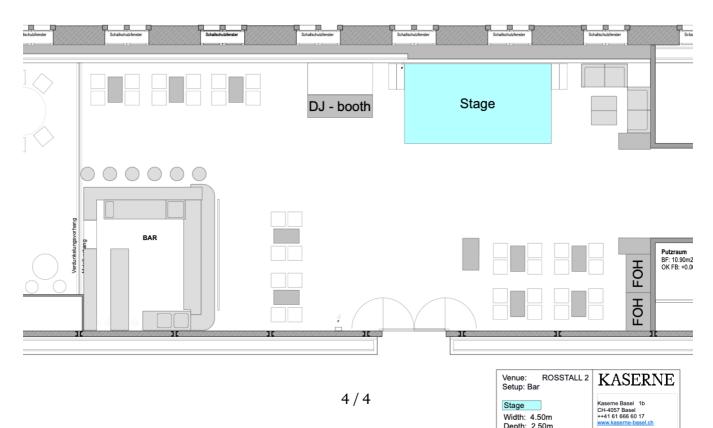

+41 61 666 60 05 licht@kaserne-basel.ch

Setup: Concert and standard light setup

**Kaserne Basel** Klybeckstrasse 1b CH-4057 Basel

KASERNE T+41 61 666 60 00 www.kaserne-basel.ch buero@kaserne-basel.ch

Setup: Podium